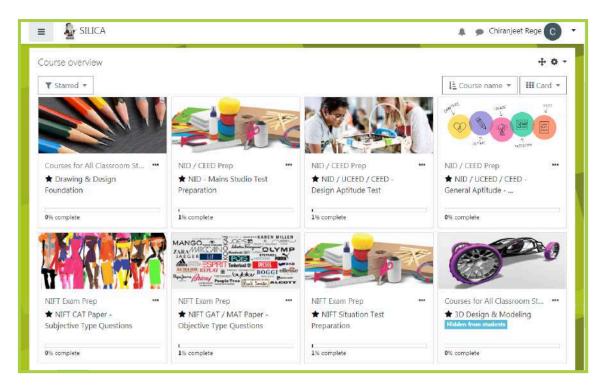

#### 2. Online Learning App (throughout the course):

SILICA operates a comprehensive Online Learning Management System (LMS) for NID / NIFT / U-CEED exams. Students can access the LMS from the Mobile App, Tablet or Laptop throughout the course.

The LMS has a variety of content complete with Video Lessons, Quizzes, PDFs & Mock Tests: