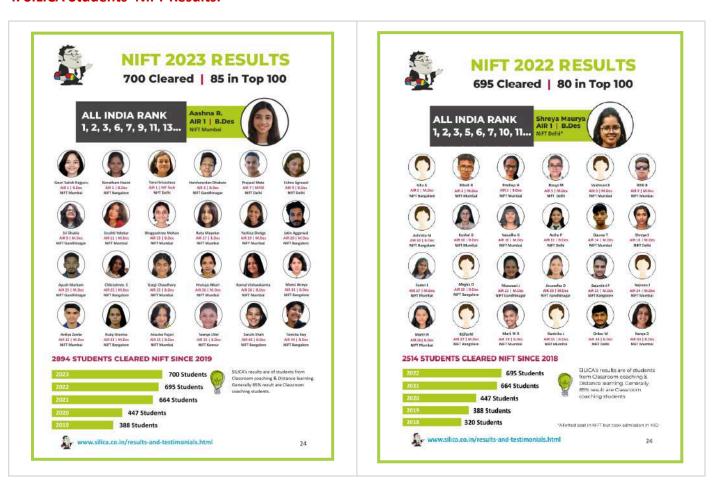

#### 4. SILICA Students' NIFT Results:

Check 5 years results + full list of students at- https://silica.co.in/results-and-testimonials.html