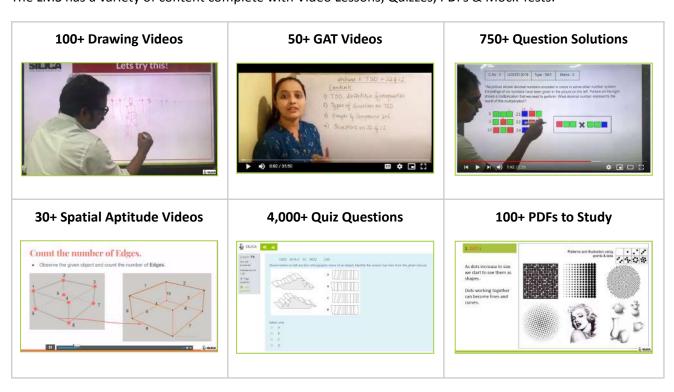

#### 2. Online Learning App (throughout the course):

SILICA operates a comprehensive Online Learning Management System (LMS) for NATA / JEE exams. Students can access the LMS from the Mobile App, Tablet or Laptop throughout the course.

The LMS has a variety of content complete with Video Lessons, Quizzes, PDFs & Mock Tests: