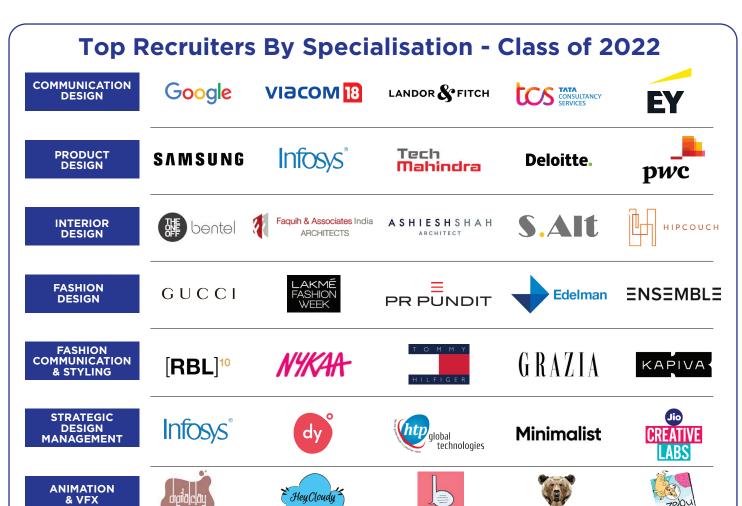

### **Top Recruiters By Industry**

**Total Recruiters** 

**Highest Salary** 

**Average Salary** 

1800+

1.2 Cr

Lacs