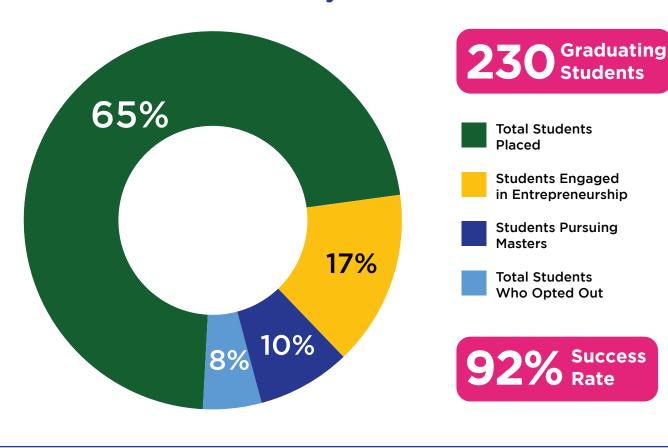

- 92% of all graduating students achieved a successful outcome which included either a Campus Placement, admission to a Master's Program at a Top-Ranked University or establishment of a Revenue Generating Startup.
- ISDI students continue to emerge as the top choice for their design skills with an increasing number of large corporations now hiring ISDI graduates specifically for roles of strategic leadership.
- Organizations across the entire spectrum of industry have recruited from ISDI this year. These include leading companies and studios from Technology, Consulting, FMCG, Fashion, Interiors, Healthcare, E-commerce, Media, BFSI, Entertainment and Real Estate.
- Above all, we are immensely proud that our students are also getting recognized for global roles with the most recent international placement at a global technology giant with a salary package of 1.2
  Crores INR.

# **Overall Student Status By Outcome - Class of 2022**