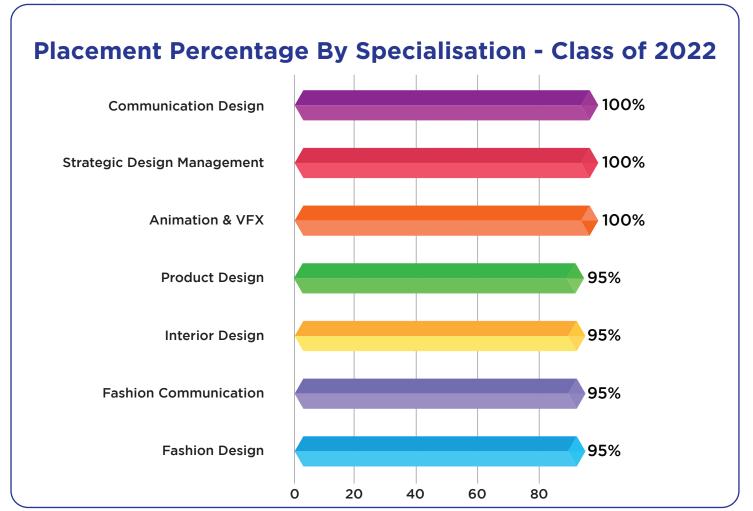

New Year. We look forward to forging bright futures for our students with your continuous support.

Warm Regards, Siddharth Shahani





# **Overall Student Status By Outcome - Class of 2022**



## **Highest CTC At ISDI**

### **Top International CTC**

1.2 Cr by Google

**graph**cms

34 Lacs P.A 16 Lacs P.A

REBEL

**m**ware

24 Lacs P.A 12 Lacs P.A

Angel Broking

**HSBC** 

20 Lacs P.A 12 Lacs P.A IBM

DESIGNP@D

16.5 Lacs P.A

11 Lacs P.A

pwc

SAMSUNG

16 Lacs P.A 11 Lacs P.A







### **Top Recruiters By Industry**

**Total Recruiters** 

**Highest Salary** 

**Average Salary** 

1800+

1.2 Cr

Lacs

### Placements | Internships | Capstones



















































































































































Grizzly Arts