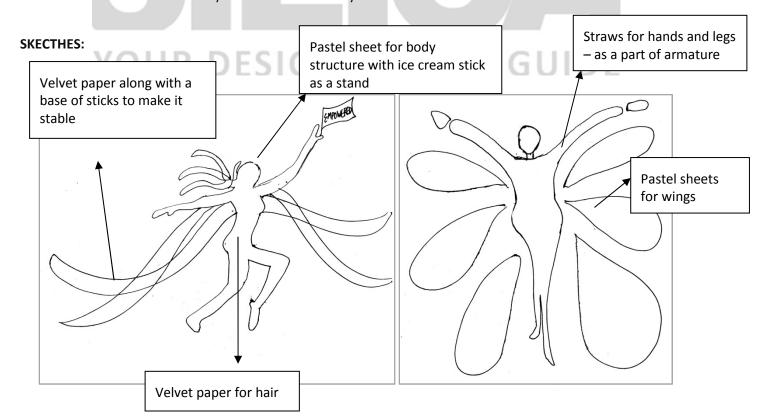

#### **MATERIALS:**

- Pastel sheet A4 size
- Jute rope-1m
- Rubber band

- Mount BoardA4 size
- Ice Cream sticks-10
- Straw-6
- Explain you work in 60 words.
- Velvet paper-A4 size
- Thumb Pin-6
- News paper

## **CONCEPT WRITE UP:**

The idea here is using the women power icon to represent the form. This concept is to show that women are free to do anything and have power to rule. Women should be depicted as strong individual. The concept here is related to a free bird to live freely and do whatever they want to achieve in life.