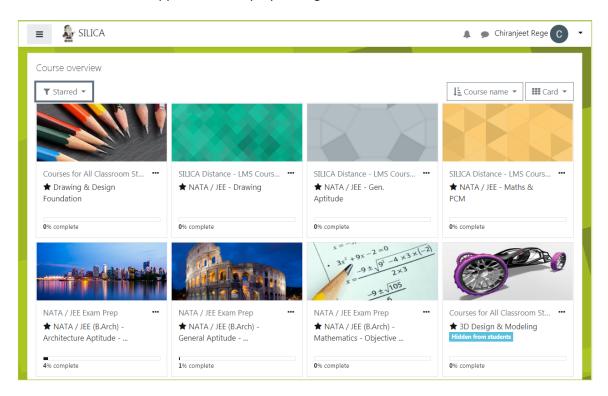

#### 2. Online Learning App (throughout the course):

SILICA operates a comprehensive Online Learning Management System (LMS) for NATA / JEE exams. Students can access the LMS from the Mobile App, Tablet or Laptop throughout the course.

The LMS has a variety of content complete with Video Lessons, Quizzes, PDFs & Mock Tests: