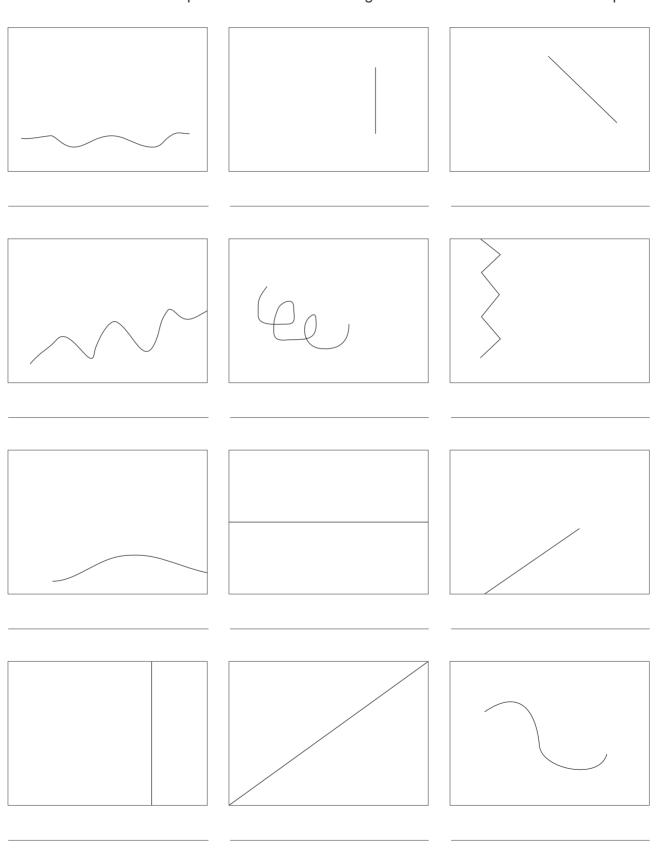

**Exercise D1-1A -** Complete the lines in the box given below and write a suitable caption.

**Exercise D1-1B-** Complete the lines in the box given below and write a suitable caption.