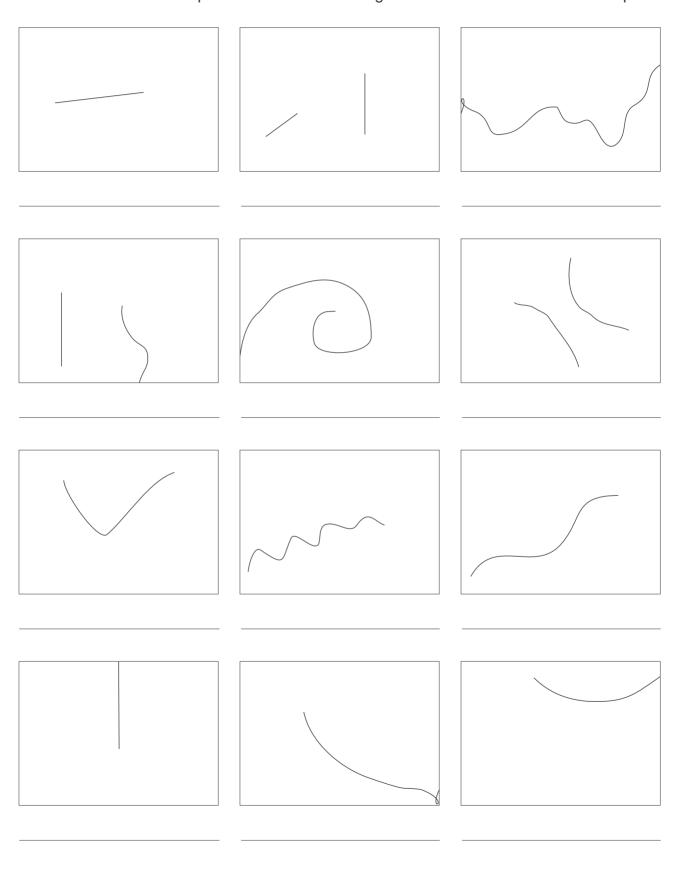

**Exercise D1-1A -** Complete the lines in the box given below and write a suitable caption.

**Exercise D1-1B-** Complete the lines in the box given below and write a suitable caption.