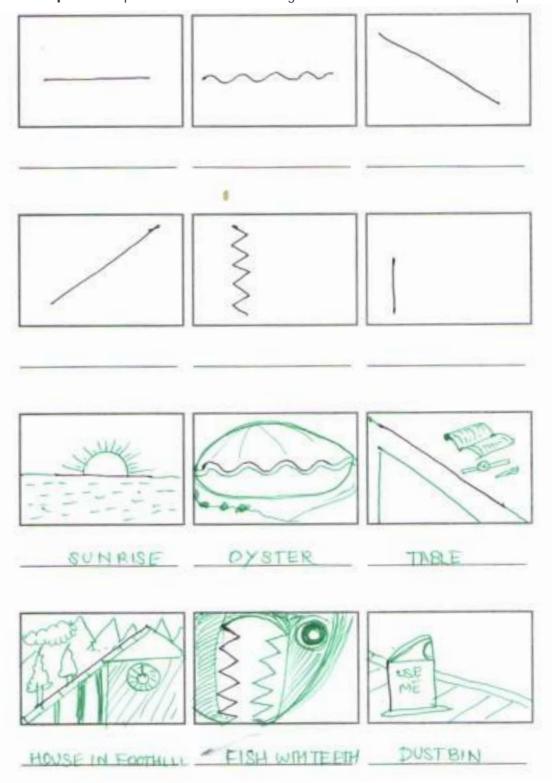

#### Have you watched DVD Lesson?

yes! Then you are ready to solve doodles See the sample below and watch how given lines are used.

**Sample -** Complete the lines in the box given below and write a suitable caption.

**Exercise D1-1A -** Complete the lines in the box given below and write a suitable caption.

**Exercise D1-1B-** Complete the lines in the box given below and write a suitable caption.